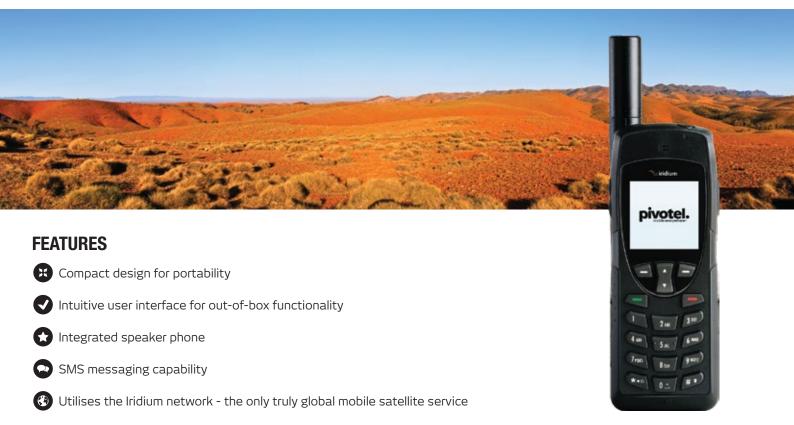

The Iridium 9555 gives you the freedom to stay connected where normal mobile phones don't work. Simply ensure you have a clear view of the sky and the satellites above, deploy the retractable antenna, dial the number, and press call. You can send and receive SMS, access your voicemail, store numbers in the phonebook and customise your phone settings, just like you would with a standard mobile phone.